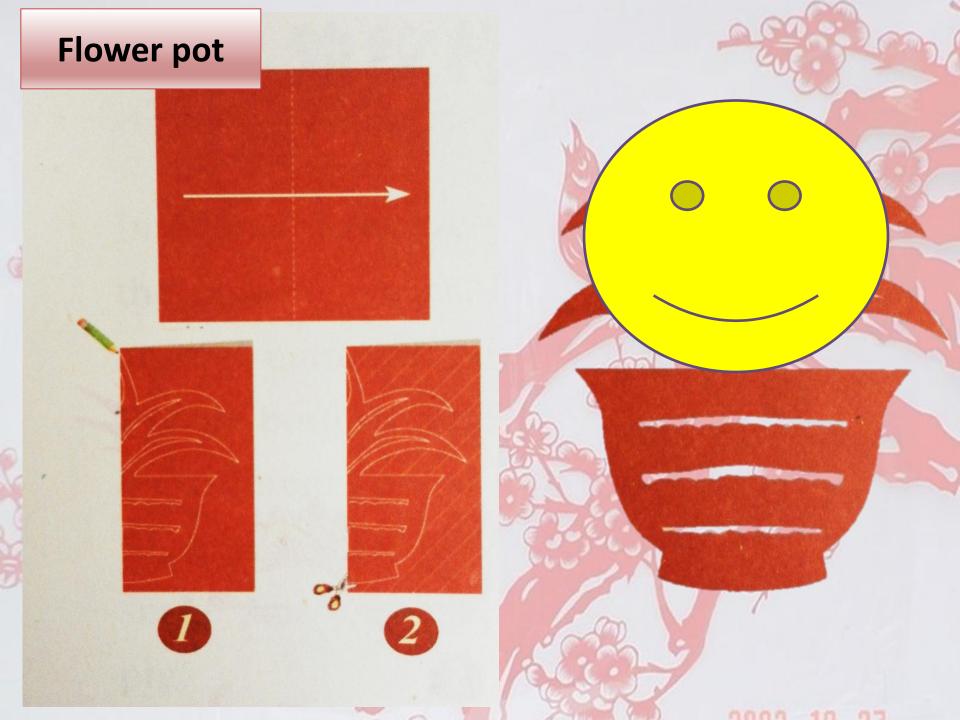

## Paper Cutting





#### **Maple Leaf**

Tips



1 Draw the outline before cutting2 Fold the paper when the cutting is symmetrical

### Double Happiness

Tips

1 Draw the outline before cutting 2 Fold twice

OM





- 2. Fold again.
- 3. Draw the outline of the image on the folded paper (the closed side is on your left).













## **Contact Information**



Address: Confucius Institute McNally Main 205 Saint Mary's University 923 Robie Street Halifax, NS B3H 3C3

@CI\_SMU

 Tel:
 902. 496. 8255

 Fax:
 902. 491. 6230

 Web:
 www.smu.ca/ci

 Email:
 Confucius.institute@smu.ca

Facebook.com/Confucius.institute.smu

0000 10 07

# Thank you!