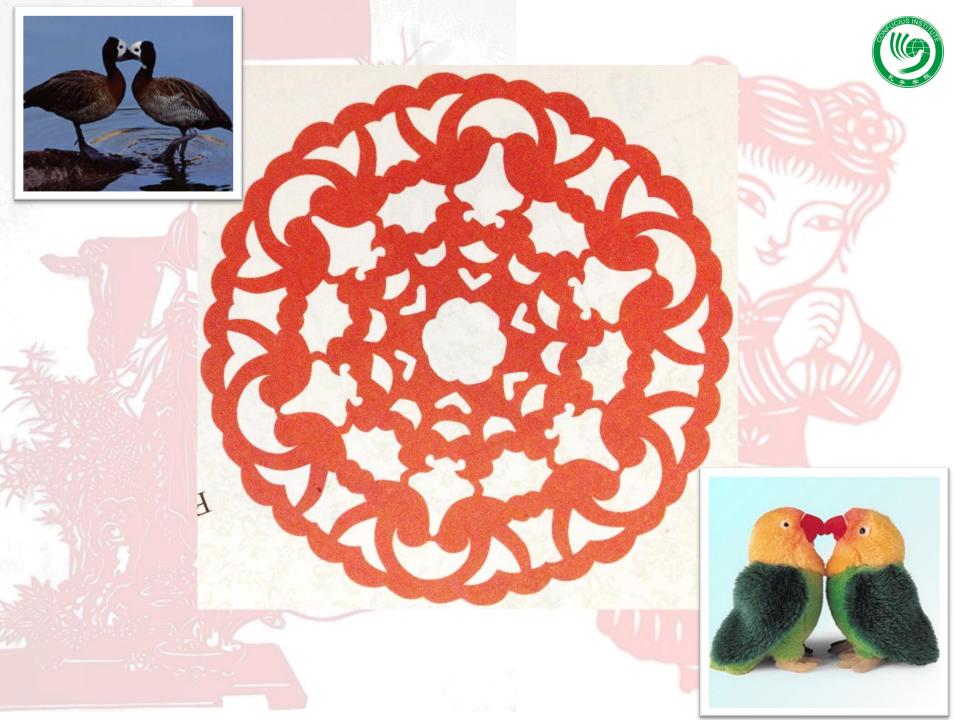

## Paper Cutting





#### **Maple Leaf**

Tips



1 Draw the outline before cutting2 Fold the paper when the cutting is symmetrical

### Double Happiness

Tips

1 Draw the outline before cutting 2 Fold twice

OM





- 2. Fold again.
- 3. Draw the outline of the image on the folded paper (the closed side is on your left).













## **Contact Information**



Address: Confucius Institute McNally Main 205 Saint Mary's University 923 Robie Street Halifax, NS B3H 3C3

@CI\_SMU

 Tel:
 902. 496. 8255

 Fax:
 902. 491. 6230

 Web:
 www.smu.ca/ci

 Email:
 Confucius.institute@smu.ca

Facebook.com/Confucius.institute.smu

0000 10 07

# Thank you!