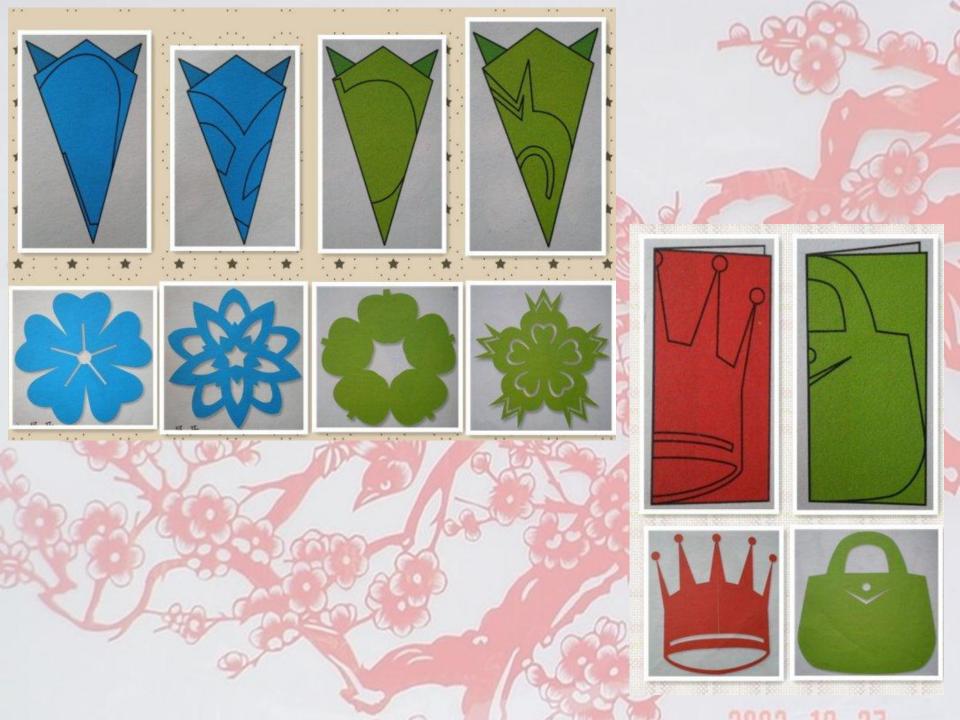

## Paper Cutting

#### **Maple Leaf**

Tips

1 Draw the outline before cutting2 Fold the paper when the cutting is symmetrical

### Double Happiness

Tips

1 Draw the outline before cutting 2 Fold twice

OM

- 2. Fold again.
- 3. Draw the outline of the image on the folded paper (the closed side is on your left).