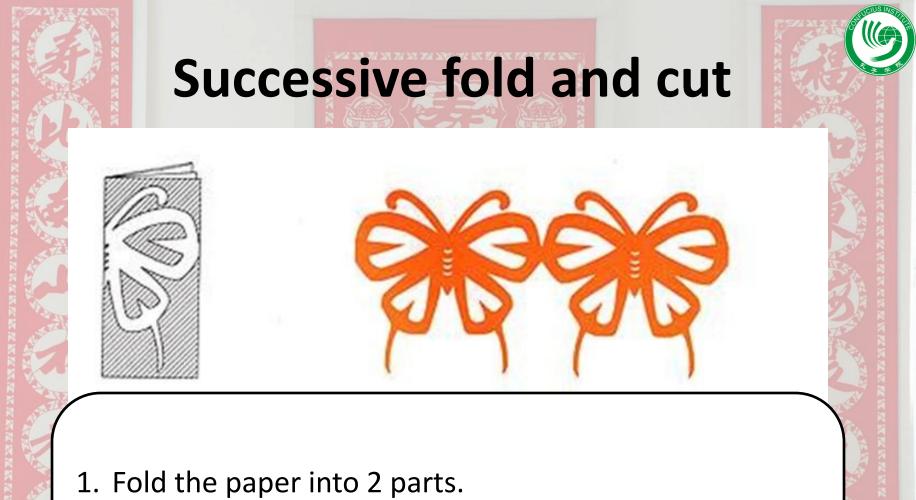

### Double Happiness

Tips

1 Draw the outline before cutting 2 Fold twice

OM

- 2. Fold again.
- 3. Draw the outline of the image on the folded paper (the closed side is on your left).