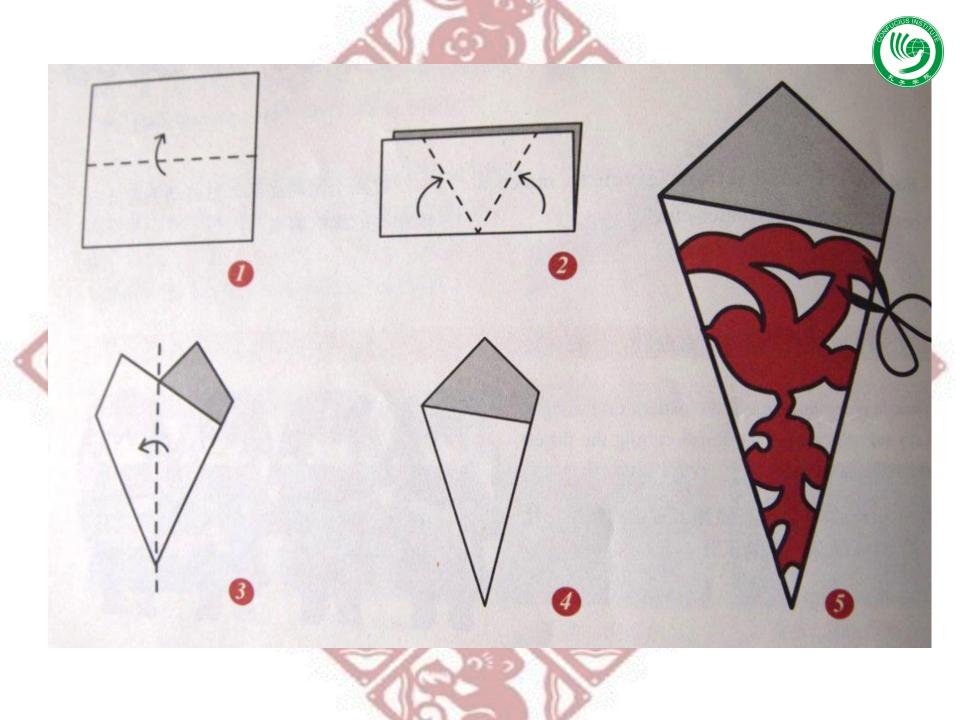

## Paper Cutting





#### **Maple Leaf**

Tips



1 Draw the outline before cutting2 Fold the paper when the cutting is symmetrical

### Double Happiness

Tips

1 Draw the outline before cutting 2 Fold twice

OM





- 2. Fold again.
- 3. Draw the outline of the image on the folded paper (the closed side is on your left).













## **Contact Information**



Address: Confucius Institute McNally Main 205 Saint Mary's University 923 Robie Street Halifax, NS B3H 3C3

@CI\_SMU

 Tel:
 902. 496. 8255

 Fax:
 902. 491. 6230

 Web:
 www.smu.ca/ci

 Email:
 Confucius.institute@smu.ca

Facebook.com/Confucius.institute.smu

0000 10 07

# Thank you!