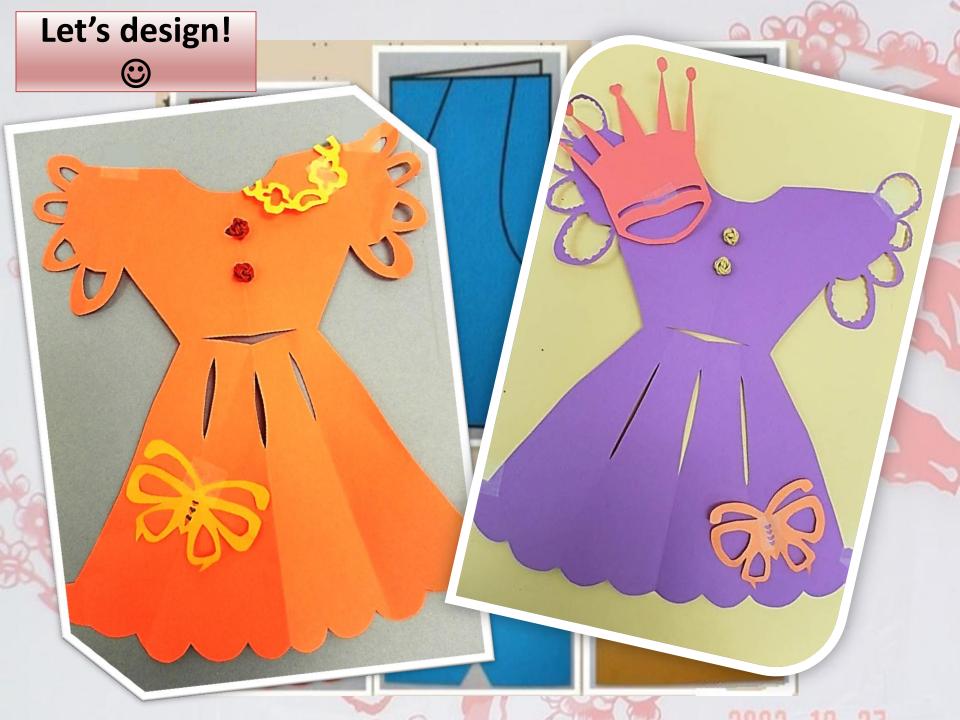

## Paper Cutting





#### **Maple Leaf**

Tips



1 Draw the outline before cutting2 Fold the paper when the cutting is symmetrical

### Double Happiness

Tips

1 Draw the outline before cutting 2 Fold twice

OM





- 2. Fold again.
- 3. Draw the outline of the image on the folded paper (the closed side is on your left).













## **Contact Information**



Address: Confucius Institute McNally Main 205 Saint Mary's University 923 Robie Street Halifax, NS B3H 3C3

@CI\_SMU

 Tel:
 902. 496. 8255

 Fax:
 902. 491. 6230

 Web:
 www.smu.ca/ci

 Email:
 Confucius.institute@smu.ca

Facebook.com/Confucius.institute.smu

0000 10 07

# Thank you!