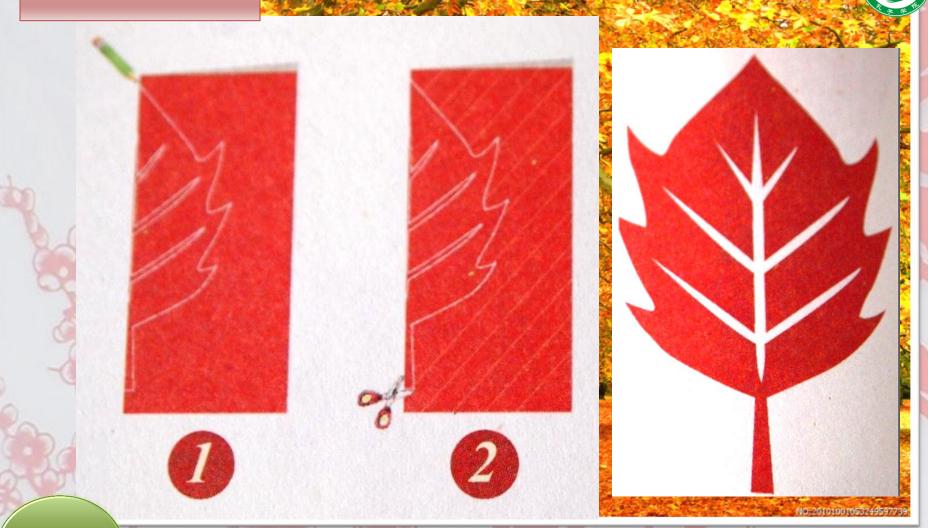

#### **Maple Leaf**

Tips

1 Draw the outline before cutting2 Fold the paper when the cutting is symmetrical