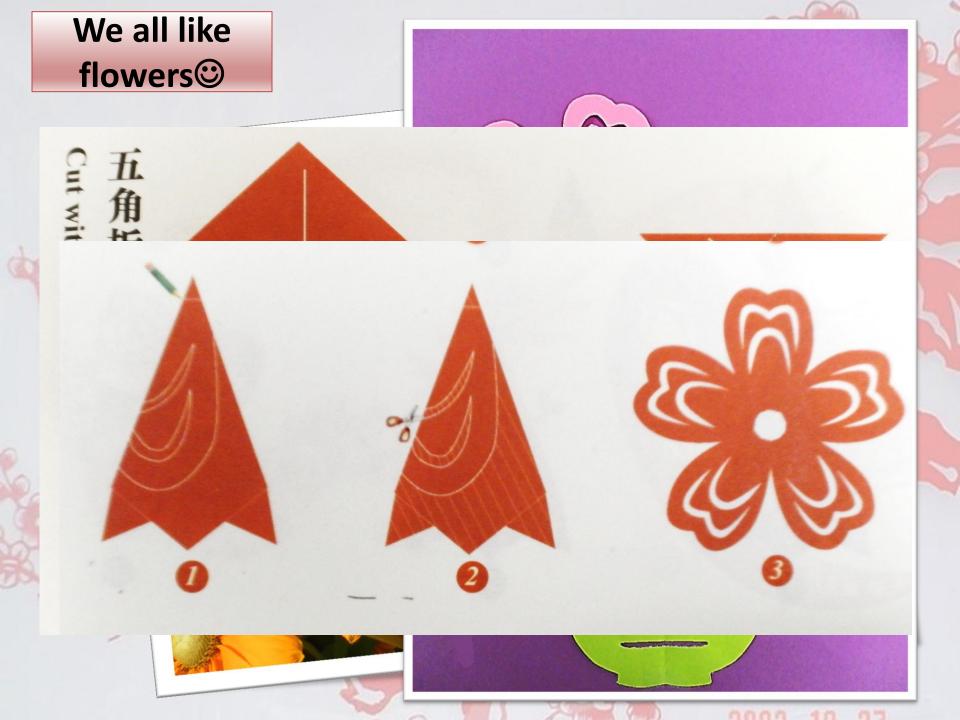

## Paper Cutting





#### **Maple Leaf**

Tips



1 Draw the outline before cutting2 Fold the paper when the cutting is symmetrical

### Double Happiness

Tips

1 Draw the outline before cutting 2 Fold twice

OM





- 2. Fold again.
- 3. Draw the outline of the image on the folded paper (the closed side is on your left).













## **Contact Information**



Address: Confucius Institute McNally Main 205 Saint Mary's University 923 Robie Street Halifax, NS B3H 3C3

@CI\_SMU

 Tel:
 902. 496. 8255

 Fax:
 902. 491. 6230

 Web:
 www.smu.ca/ci

 Email:
 Confucius.institute@smu.ca

Facebook.com/Confucius.institute.smu

0000 10 07

# Thank you!